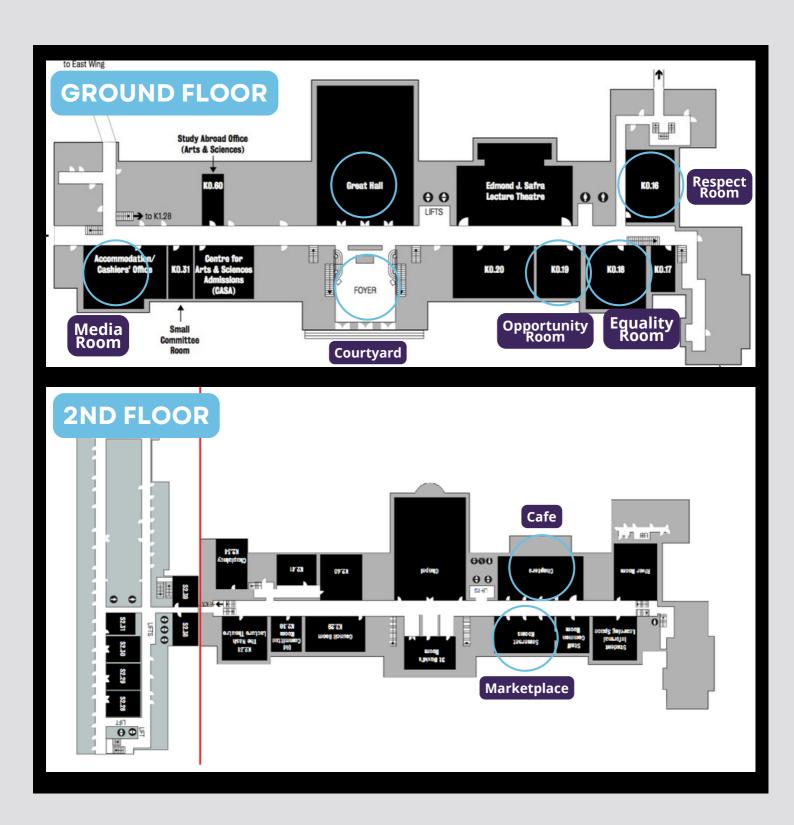

#### **Getting Around**

The Strand Campus address is:

King's College London Strand London WC2R 2LS

To get to the Strand Campus: https://www.kcl.ac.uk/visit/strand-campus

The Great Hall on the Strand is the heart of the summit, with adjacent spaces dedicated to breakout sessions, a Market Hall Cafe, a Media Room, and a Courtyard for continuing conversations, brushing up on football skills, or simply recharging.

To get to the Great Hall: www.kcl.ac.uk/visit/strand-building

The Thursday evening reception, presented by Pixstory will take place at Bush House. If you are planning to attend the Thursday evening reception, be sure to sign in. More information will be available at registration Thursday morning.

## THURSDAY AT-A-GLANGE

|       | GREAT HALL                                                     | EQUALITY ROOM<br>K0.20 | OPPORTUNITY<br>ROOM<br>K0.19 | RESPECT<br>ROOM<br>KO.16 | FOYER        | MEDIA ROOM                                             | MARKETPLACE                                         | COURTYARD                             |  |  |
|-------|----------------------------------------------------------------|------------------------|------------------------------|--------------------------|--------------|--------------------------------------------------------|-----------------------------------------------------|---------------------------------------|--|--|
| 9:00  |                                                                |                        |                              |                          |              |                                                        |                                                     |                                       |  |  |
| 9:15  |                                                                |                        |                              |                          | REGISTRATION |                                                        |                                                     |                                       |  |  |
| 9:30  |                                                                |                        |                              |                          | & COFFEE     | The Media                                              | The Marketplace                                     | Girls United                          |  |  |
| 9:45  |                                                                | ]                      |                              |                          |              | Room                                                   | & Bookstore                                         | & Techne Futbol                       |  |  |
| 10:00 | WELCOME                                                        | ]                      |                              |                          |              |                                                        | l                                                   |                                       |  |  |
| 10:15 |                                                                |                        |                              |                          |              | Staging area for media and content creators. If you've | Shop from women-<br>owned and<br>focused businesses | tekkers to the test                   |  |  |
| 10:30 | KEYNOTE                                                        |                        |                              |                          |              |                                                        |                                                     |                                       |  |  |
| 10:45 |                                                                | ]                      |                              |                          |              | scheduled or                                           | while you sip your                                  |                                       |  |  |
| 11:00 | LIGHTNING                                                      |                        |                              |                          |              | planned to have                                        | coffee! There will                                  | levels welcome                        |  |  |
| 11:15 | TALKS TO                                                       |                        |                              |                          |              | an interview with any creators in                      | also be a<br>bookstore                              | and prizes up for<br>grabs for simply |  |  |
| 11:30 |                                                                |                        |                              |                          |              | advance, you can                                       | featuring inspiring                                 | participating!                        |  |  |
| 11:45 | >>>                                                            | Break Out 1            | Break Out 2                  | Break Out 3              |              | meet them here.                                        | authors.                                            |                                       |  |  |
| 12:00 | ***                                                            | break Out 1            | Break Out 2                  | break Out 3              |              |                                                        |                                                     |                                       |  |  |
| 12:15 |                                                                |                        |                              |                          |              |                                                        |                                                     |                                       |  |  |
| 12:30 |                                                                |                        |                              |                          |              |                                                        |                                                     |                                       |  |  |
| 12:45 | LUNCH                                                          |                        |                              |                          |              |                                                        |                                                     |                                       |  |  |
| 13:00 |                                                                |                        |                              | & Guided                 | Networking   |                                                        |                                                     |                                       |  |  |
| 13:15 |                                                                |                        |                              |                          |              |                                                        |                                                     |                                       |  |  |
| 13:30 |                                                                |                        |                              |                          |              |                                                        |                                                     |                                       |  |  |
| 13:45 |                                                                |                        |                              |                          |              |                                                        |                                                     |                                       |  |  |
| 14:00 | LIGHTNING TALKS<br>to Roundtable                               |                        |                              |                          |              |                                                        |                                                     |                                       |  |  |
| 14:15 | Discussions                                                    |                        |                              |                          |              |                                                        |                                                     |                                       |  |  |
| 14:30 |                                                                |                        |                              |                          |              |                                                        |                                                     |                                       |  |  |
| 14:45 |                                                                | ]                      |                              |                          |              |                                                        |                                                     |                                       |  |  |
| 15:00 |                                                                |                        |                              |                          |              |                                                        |                                                     |                                       |  |  |
| 15:15 | PANEL:                                                         |                        |                              |                          |              |                                                        |                                                     |                                       |  |  |
| 15:30 | We Need to Talk                                                |                        |                              |                          |              |                                                        |                                                     |                                       |  |  |
| 15:45 |                                                                |                        |                              |                          |              |                                                        |                                                     |                                       |  |  |
| 16:00 | COFFEE BREAK                                                   |                        |                              |                          |              |                                                        |                                                     |                                       |  |  |
| 16:15 |                                                                |                        |                              | & Guided                 | Networking   |                                                        |                                                     |                                       |  |  |
| 16:30 |                                                                |                        |                              |                          |              |                                                        |                                                     |                                       |  |  |
| 16:45 |                                                                | Break Out 1            | Break Out 2                  | Break Out 3              |              |                                                        |                                                     |                                       |  |  |
| 17:00 |                                                                |                        |                              |                          |              |                                                        |                                                     |                                       |  |  |
| 17:15 |                                                                |                        |                              |                          |              |                                                        |                                                     |                                       |  |  |
| 17:30 | DAY 1                                                          |                        |                              |                          |              |                                                        |                                                     |                                       |  |  |
| 17:45 | WRAP UP                                                        |                        |                              |                          |              |                                                        |                                                     |                                       |  |  |
| 18:00 | Move to Bush House for Evening Reception presented by Pixstory |                        |                              |                          |              |                                                        |                                                     |                                       |  |  |